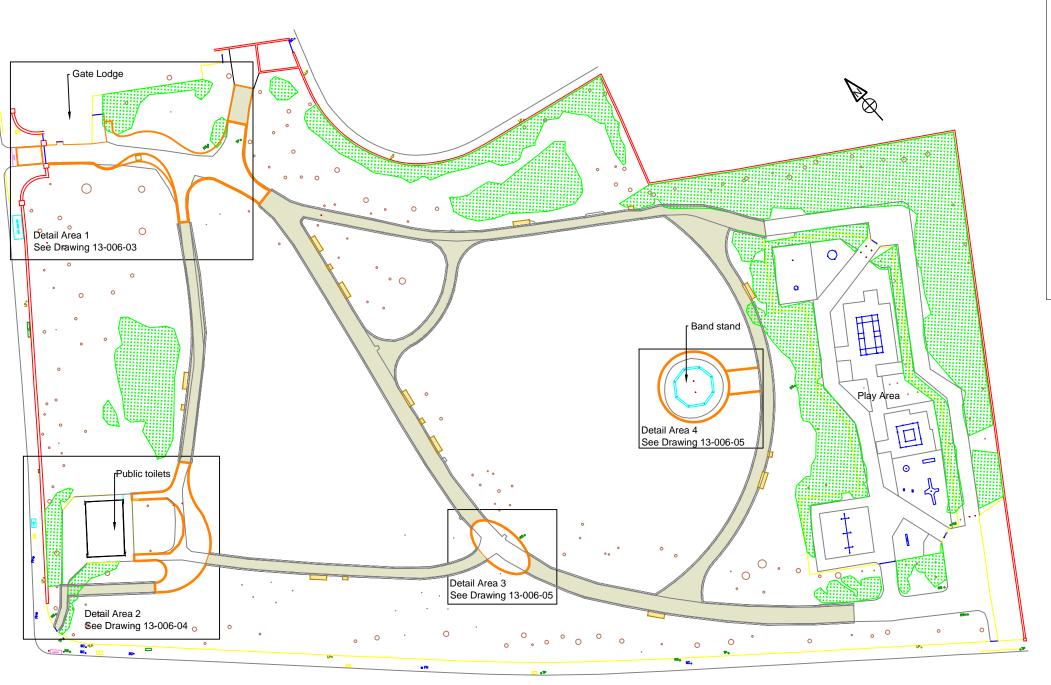

KEY

100 x 200 x 915mm 'Acheson and Glover' bullnose concrete kerbs. See detail drawing 13-006-06

Asphalt footpath with 10mm granite chip and bullnose concrete kerbing as above. See detail drawing 13-006-06

Proposed paving areas See detail drawings as specified

New seating bays for 5no. root fixed 'Hartecast' benches HC2020B and 5 no. root fixed 'Hartecast' seats HC2021S See detail drawing 13-006-06

New litter bin location for 7no. 'Hartecast' litter bins HC2057 See detail drawing 13-006-06

## **Landscape Planning** & Development Unit

3rd Floor Adelaide Exchange, 24-26 Adelaide St., Belfast, BT2 8GD

BCC Parks & Leisure

PROJECT
Drumglass Environmental Improveme

Landscape Works General Layout

SCALE DATE DRAWN BY CHECKED BY DRAWING No. VER: 26Feb14 SD DR. 1:1250 VJH13-006-02